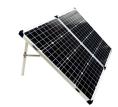

#### OPTIONAL LION 100<sup>™</sup> 12V SOLAR PANEL

Sold separately, a durable, portable, and easy-to-connect 100W solar panel that lasts up to 20 years. It is easy to connect multiple panels together.

Panel Type: Monocrystalline Dimensions: 26.5"x40"x1" Weight: 22 lbs

Rated Capacity: 100W Life Cycle: 20 Years Pricing: MSRP - \$299