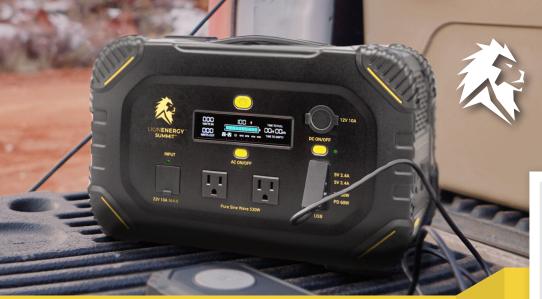

## IT CAN POWER...

36W Mini Fridge

5W Charge Phone

CPAP Up to 12 Hours

4W LED Reading Lamp Up to 147 Hours

75W 55" LCD TV Up to 8 Hours

| LION SUMMIT SPECS          |                                          |  |
|----------------------------|------------------------------------------|--|
| Rated Capacity / Inverter  | 665Wh / 550W                             |  |
| Life Cycles                | 3,500+                                   |  |
| Charge Time                | Wall 4 - 5 Hours, up to<br>7 hours solar |  |
| Shelf Life / Holds Charge  | 1 Year                                   |  |
| Output                     | 2 USB-C / 2 USB-A<br>2 AC / 12V          |  |
| Input                      | Solar / AC Wall / 12V                    |  |
| Weight                     | 18 lbs                                   |  |
| Product Dimensions (LxWxH) | 13.25"x7.25"x8.5"                        |  |
| Warranty Period            | 1 Year                                   |  |

### **EASY TO USE**

User friendly with a bright illuminated screen and simple to use buttons. It has several USB ports and AC outlets to charge multiple items at one time.

### **CONVENIENT**

Quickly charge the Lion Summit in under 5 hours with no need for gasoline or other volitile fuels. Press the power button and you're ready to charge your devices.