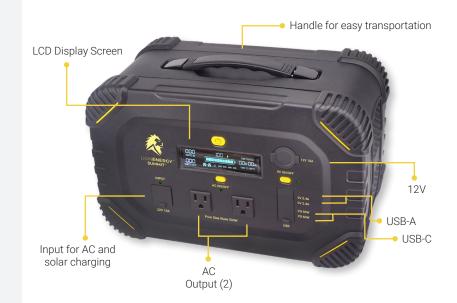

### **EASY TO USE**

User friendly with a bright illuminated screen and simple to use buttons. It has several USB ports and AC outlets to charge multiple items at one time.

## IT CAN POWER...

36W Mini Fridge

5W Charge Phone

CPAP Up to 12 Hours

4W LED Reading Lamp Up to 147 Hours

75W 55" LCD TV Up to 8 Hours

| LION SUMMIT SPECS          |                                          |  |
|----------------------------|------------------------------------------|--|
| Rated Capacity / Inverter  | 665Wh / 550W                             |  |
| Life Cycles                | 3,500+                                   |  |
| Charge Time                | Wall 4 - 5 Hours, up to<br>7 hours solar |  |
| Shelf Life / Holds Charge  | 1 Year                                   |  |
| Output                     | 2 USB-C / 2 USB-A<br>2 AC / 12V          |  |
| Input                      | Solar / AC Wall / 12V                    |  |
| Weight                     | 18 lbs                                   |  |
| Product Dimensions (LxWxH) | 13.25"x7.25"x8.5"                        |  |
| Warranty Period            | 1 Year                                   |  |